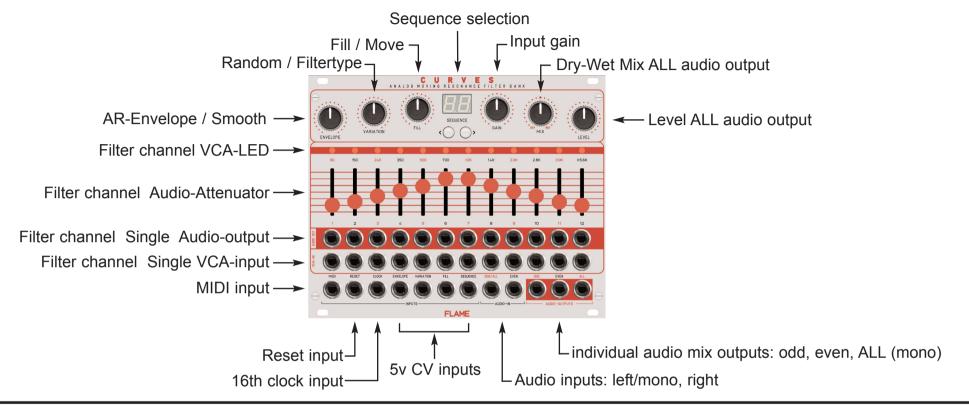

# **FLAME "CURVES" Filterbank**

#### **MODE MANUALLY**

If Sequence = oF

Pot Envelope = Smooth Pot Variation = Filtertype Pot Fill = Moving

### Filtertypes:

- All channels
- Lowpass
- Bandpass (1channel)
- Bandpass (2 channels)
- Bandpass (3 channels)
- Highpass

#### **MODE SEQUENCE**

If Sequence = 01..99

Pot Envelope = A-R Envelope
Pot Variation = Random Velocity+Release
Pot Fill = Add Level all Channels

## Envelope:

#### MIDI

Default parameters (changeable with Editor):

Receive MIDI-channel: 1 Receive Notenumbers: 36-47

Program change: sequence selection 1-99

Playback: Start / Stop / Midiclock

since version 2: control changes for all parameters (see the list of control change numbers)