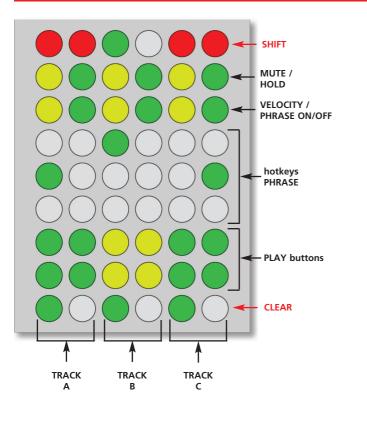

#### MIDI-PHRASE-SEQUENCER

The first standard application is a MIDI phrase sequencer. It operates independantely from PC/Mac as a single hardware tool. The sequencer is planned as a performance tool.

It possesses 5 tracks: 2 MELODY tracks and 3 DRUM tracks.

## DRUM PAGE (Drum tracks A B C)