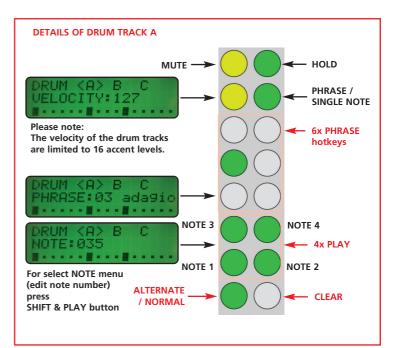

a single hardware tool. The sequencer is planned as a performance tool.

It possesses 5 tracks: 2 MELODY tracks and 3 DRUM tracks.

Unlike to the step sequencer the sequences are generated-manipulated-recorded here directly. At your disposal are precast rhythm patterns (phrases, beat/pulse) which can be combined arbitrarily. The generated pattern is at most 4 measures long but the particular measure parts can be switched on/off independantely from each other during the performance. That makes variations of the pattern cycle easily possible.

To each sequencer track can be assigned one own MIDI channel. The pattern can be back upped in the internal EEPROM. Synchronisation is possible per external MIDI clock. The sending of MIDI clock at external synchronisation can be switched off.









**CLEAR FUNCTIONS** 

- 1. Press key CLEAR of track for clear Steps on current position of track
- 2. Press key CLEAR and key ALTERNATE of track for clear all steps of track
- 3. Press key CLEAR of TRACK-C and key START/STOP for clear all tracks of pattern

### ADDITIONAL INFORMATIONS

WARRENTY: Beginning from the date of purchase a 2-year warranty is guaranteed for this device in case of any manufacturing errors or other functional deficiencies during runtime. The warranty does not apply in case of: • damage caused by misuse • mechanical damage arising from careless treatment (dropping, vigorous shaking, mishandling, etc) = damage caused by liquids penetrating the device = heat damage caused by overexposure to sunlight or heating = electric damage caused by improper connecting (wrong po