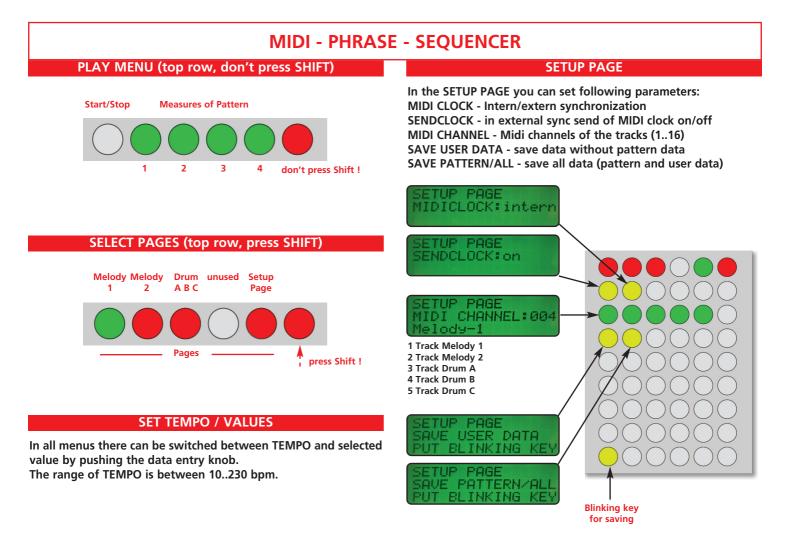

#### MIDI-PHRASE-SEQUENCER

The first standard application is a MIDI phrase sequencer. It operates independantely from PC/Mac as a single hardware tool. The sequencer is planned as a performance tool.

It possesses 5 tracks: 2 MELODY tracks and 3 DRUM tracks.

Unlike to the step sequencer the sequences are generated-manipulated-recorded here directly. At your disposal are precast rhythm patterns (phrases, beat/pulse) which can be combined arbitrarily. The generated pattern is at most 4 measures long but the particular measure parts can be switched on/off independantely from each other during the performance. That makes variations of the pattern cycle easily possible.

To each sequencer track can be assigned one own MIDI channel. The pattern can be back upped in the internal EEPROM. Synchronisation is possible per external MIDI clock. The sending of MIDI clock at external synchronisation can be switched off.