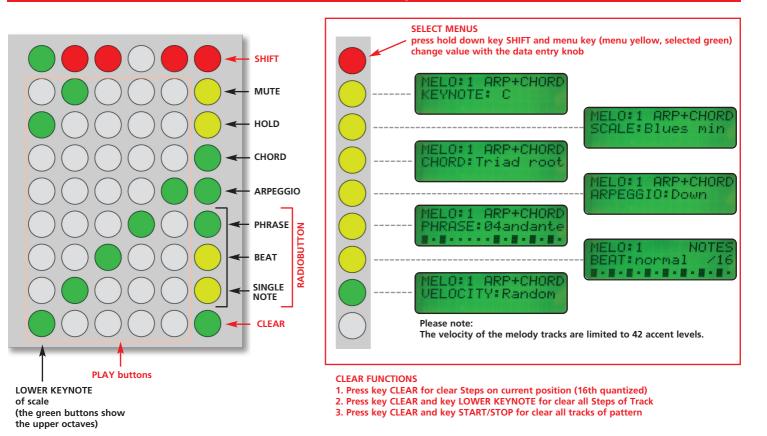

#### MIDI-PHRASE-SEQUENCER

The first standard application is a MIDI phrase sequencer. It operates independantely from PC/Mac as a single hardware tool. The sequencer is planned as a performance tool.

It possesses 5 tracks: 2 MELODY tracks and 3 DRUM tracks.

Unlike to the step sequencer the sequences are generated-manipulated-recorded here directly. At your disposal are precast rhythm patterns (phrases, beat/pulse) which can be combined arbitrarily. The generated pattern is at most 4 measures long but the particular measure parts can be switched on/off independantely from each other during the performance. That makes variations of the pattern cycle easily possible.

**CLEAR FUNCTIONS** 

- 1. Press key CLEAR of track for clear Steps on current position of track
- 2. Press key CLEAR and key ALTERNATE of track for clear all steps of track
- 3. Press key CLEAR of TRACK-C and key START/STOP for clear all tracks of pattern